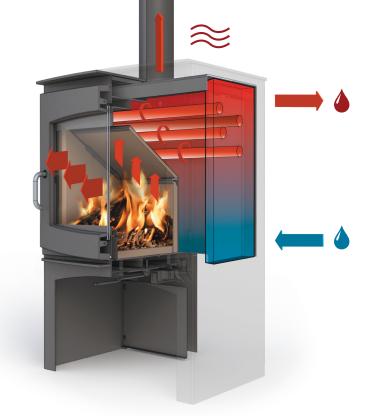

#### **HOW IT WORKS**

Your Ivar 10 H2O, Store is an elegant, contemporary wood stove, combined with a 'water jacket' that acts as a heat exchanger. Water is heated by the burning logs and flows into a buffer tank, where it circulates to bedrooms, bathrooms and other locations around the home. Hot water that you do not use immediately is stored for later, known as 'heat-on-call.' You can also connect the system to solar panels to further reduce your gas consumption and take control of your household finances. With the Dik Geurts Ivar 10 H2O, Store, you can enjoy a warm and efficient home all year round.

#### THE LUXURY OF A WOOD STOVE, THE VERSATILITY OF A WATER HEATER

The Ivar 10 H2O, Store is a durable and desirable wood stove with a substantial 4.7 kW room heating output, combined with a further 5.5 kw of water heating power. It has a stylish dark anthracite finish, easy slider controls, vermiculite interior and ample space underneath for log storage. There is a choice of internal or external air connections for greater efficiency. And with its smart and unique water heating system, it is the stove for all seasons.