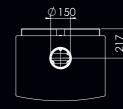

### TECHNICAL SPECIFICATIONS DIK GEURTS IVAR 10 H20, STORE

Efficiency 81,5%

Heat output

- Room output 4,7 kW (46%)
- Water heating output 5,5 kW (54%)

Iotal

Energy label A

Flue Ø 150 mm, vertical Outside air connection Ø 80 mm, rear or base