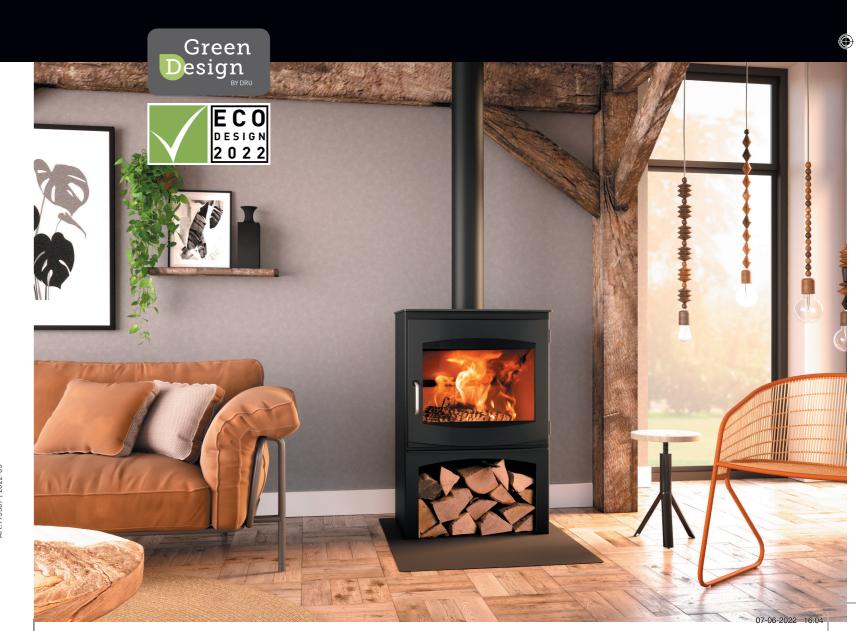

## THE SUSTAINABLE SOLUTION FOR HOME HEATING

The Dik Geurts Ivar 10 H2O, Store is not simply a beautiful wood stove. With its dual water heating function, it is also a CH (central heating) stove, reducing your dependence on gas, and reduce your carbon emissions from gas used to heat more water. As it provides heat and warm water, a CV stove is a cost efficient option in a world of rising energy prices.

#### **HEAT LOSS IS REDUCED BY UP TO 30%**

#### **HOW IT WORKS**

Your Ivar 10 H2O, Store is an elegant, contemporary wood stove, combined with a 'water jacket' that acts as a heat exchanger. Water is heated by the burning logs and flows into a buffer tank, where it circulates to bedrooms, bathrooms and other locations around the home. Hot water that you do not use immediately is stored for later, known as 'heat-on-call.' You can also connect the system to solar panels to further reduce your gas consumption and take control of your household finances. With the Dik Geurts Ivar 10 H2O, Store, you can enjoy a warm and efficient home all year round.