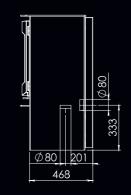

### TECHNICAL SPECIFICATIONS DIK GEURTS IVAR 10 H20, STORE

Efficiency 81,5%

Heat output

- Room output 4,7 kW (46%)
- Water heating output 5,5 kW (54%)

Iotal

Energy label A

Flue Ø 150 mm, vertical Outside air connection Ø 80 mm, rear or base