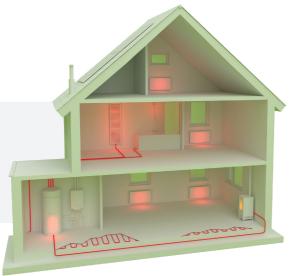

#### **HOW IT WORKS**

Your Ivar 10 H2O, Store is an elegant, contemporary wood stove, combined with a 'water jacket' that acts as a heat exchanger. Water is heated by the burning logs and flows into a buffer tank, where it circulates to bedrooms, bathrooms and other locations around the home. Hot water that you do not use immediately is stored for later, known as 'heat-on-call.' You can also connect the system to solar panels to further reduce your gas consumption and take control of your household finances. With the Dik Geurts Ivar 10 H2O, Store, you can enjoy a warm and efficient home all year round.

## THE SUSTAINABLE SOLUTION FOR HOME HEATING

The Dik Geurts Ivar 10 H2O, Store is not simply a beautiful wood stove. With its dual water heating function, it is also a CH (central heating) stove, reducing your dependence on gas, and reduce your carbon emissions from gas used to heat more water. As it provides heat and warm water, a CV stove is a cost efficient option in a world of rising energy prices.

#### YOUR HOME - YOUR STOVE

As you enjoy the comforting warmth and dancing flames of your classic wood stove, the heat circulates throughout the home, boosting the amount of hot water you need for radiators, showers and even the washing up.