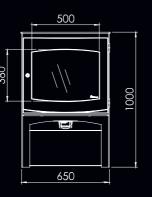

10,2 kW

Log length 50 cm (maximum)
Fine dust 15 mg/Nm3
Fire view WxH 500x380 mm

High energy class for many years of heating pleasure and environmentally friendly operation.

IVAR 10 H20, STORE