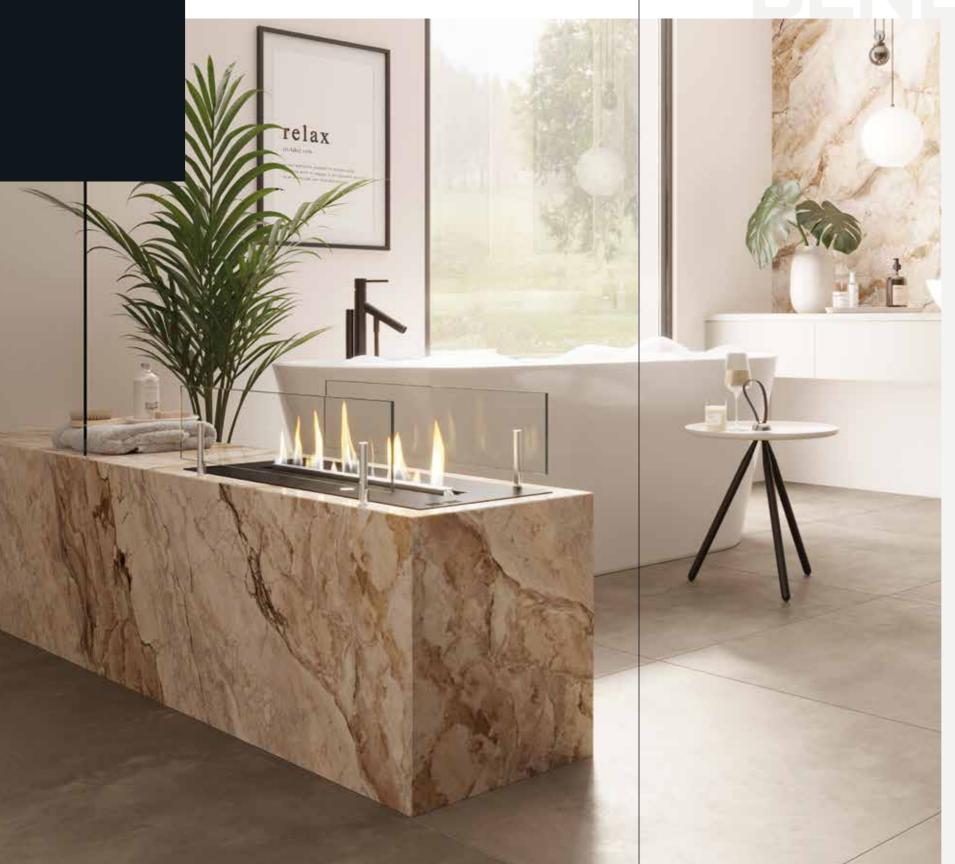

LINE is available in four different dimensions, permitting flexible adaptation to any interior.

INE IN USE

Whether as a highlight at the centre of the room or to accentuate the interior design: Ebios Fire makes it possible to place a Deco Fire anywhere in the home. Even in places that never seemed like an option before!

A Deco Fire can also be used as a beautiful eye-catcher in a home office: When integrated in a sideboard, the LINE burner's long row of flames creates a pleasantly relaxing atmosphere.