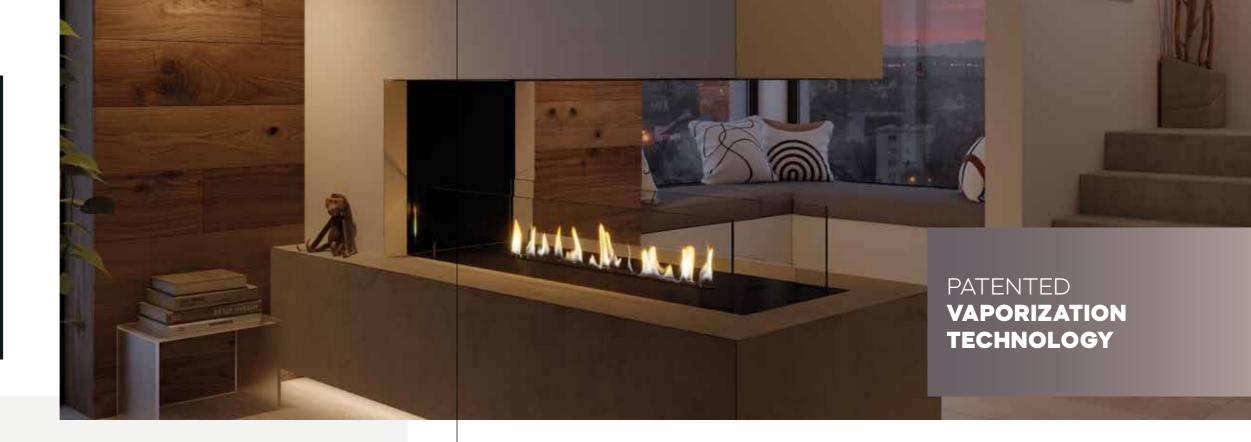

Creative fire design: Placed at the centre of the room, the impressive flames of a Deco Fire can make a truly magical impact. Two LINE+ burners can be combined to create a particularly long row of flame. With an open three-sided unit you can experience the flickering fire from any point in the room.

# BENEFITS

All Deco Fires are characterised by their sophisticated design and high-quality workmanship. They feature clear, timeless shapes that blend seamlessly into a modern interior.

Whether private dining room or representative conference room, open showroom or quiet living room: If you want a warm, cosy atmosphere, LINE is an essential design element. Its linear arrangement provides a generous panoramic view of the flickering flames. A Deco Fire can even be integrated in corners. That makes it perfect for creating an elegant fireplace look – all without complicated connections or flues!