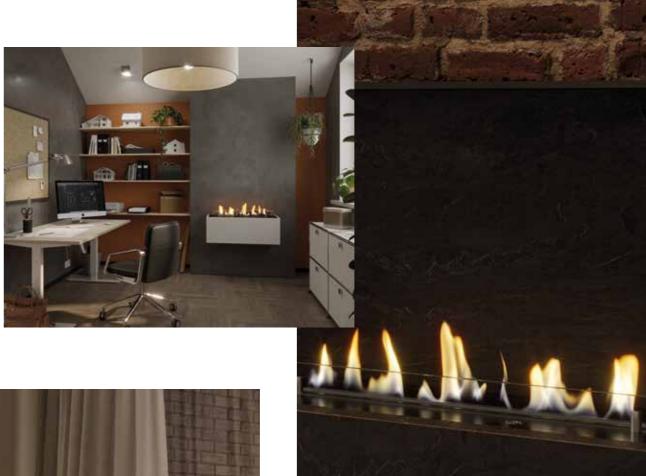

A Deco Fire can also be used as a beautiful eye-catcher in a home office: When integrated in a sideboard, the LINE burner's long row of flames creates a pleasantly relaxing atmosphere.

#### FLAME PROTECTION GLASS

#### SMART FIREPLACE ASSISTANCE FUNCTIONS

12

| LINE             | 800                     | 1000 1200          |             | 1500                    |  |  |
|------------------|-------------------------|--------------------|-------------|-------------------------|--|--|
| Length           | 790 mm                  | 990 mm             | 1190 mm     | 1490 mm                 |  |  |
| Thermal output   | max. 4.4 kW max. 7.0 kW |                    | max. 9.4 kW | max. 13.0 kW            |  |  |
| Burner volume    | 4.3                     | 4.3   5.5          |             | 8.6 l                   |  |  |
| Burning duration | max. 9 h                | max. 9 h max. 10 h |             | max. 11 h               |  |  |
| Room size        | min. 44 m³              | min. 70 m³         | min. 94 m³  | min. 130 m <sup>3</sup> |  |  |
| Weight           | 24.1 kg                 | 27.5 kg            | 33.0 kg     | 39.5 kg                 |  |  |
| Voltage          | 230 V                   |                    |             |                         |  |  |