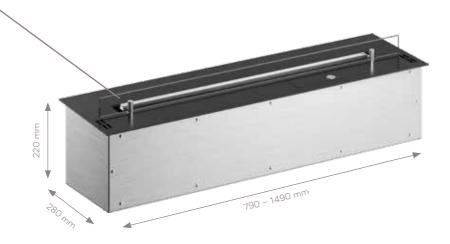

#### SMART FIREPLACE ASSISTANCE FUNCTIONS

12

| LINE             | 800                     | 1000 1200          |             | 1500                    |  |  |
|------------------|-------------------------|--------------------|-------------|-------------------------|--|--|
| Length           | 790 mm                  | 990 mm             | 1190 mm     | 1490 mm                 |  |  |
| Thermal output   | max. 4.4 kW max. 7.0 kW |                    | max. 9.4 kW | max. 13.0 kW            |  |  |
| Burner volume    | 4.3                     | 4.3   5.5          |             | 8.6 l                   |  |  |
| Burning duration | max. 9 h                | max. 9 h max. 10 h |             | max. 11 h               |  |  |
| Room size        | min. 44 m³              | min. 70 m³         | min. 94 m³  | min. 130 m <sup>3</sup> |  |  |
| Weight           | 24.1 kg                 | 27.5 kg            | 33.0 kg     | 39.5 kg                 |  |  |
| Voltage          | 230 V                   |                    |             |                         |  |  |

LINE is available in four different dimensions, permitting flexible adaptation to any interior.

INE IN USE

Whether as a highlight at the centre of the room or to accentuate the interior design: Ebios Fire makes it possible to place a Deco Fire anywhere in the home. Even in places that never seemed like an option before!