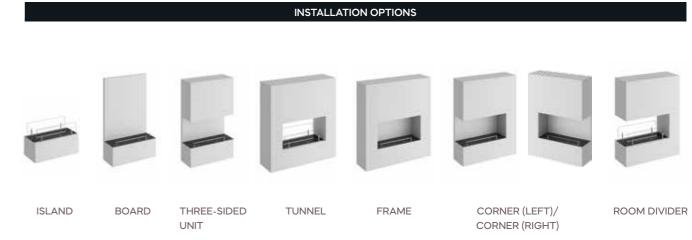

# DECO FIRE IN PRIVATE HOMES AND COMMERCIAL BUILDINGS

These elegant black boxes make even the most complex design concepts possible. Six different models are available: Three-sided design, tunnel, frame, corner left, corner right and room divider. Thanks to this diversity of options, Ebios Fire offers private building owners, planners and architects the greatest possible flexibility and safety in fireplace design.