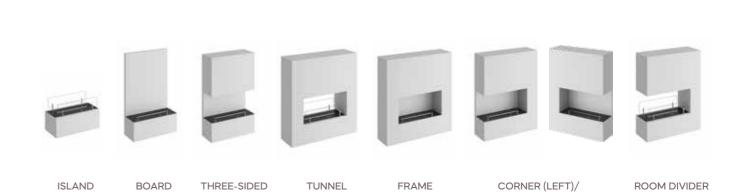

# DECO FIRE IN PRIVATE HOMES AND COMMERCIAL BUILDINGS

These elegant black boxes make even the most complex design concepts possible. Six different models are available: Three-sided design, tunnel, frame, corner left, corner right and room divider. Thanks to this diversity of options, Ebios Fire offers private building owners, planners and architects the greatest possible flexibility and safety in fireplace design.

#### MODELS

BOX 1V BOX 2L BOX 2R BOX 3RL BOX FD BOX U