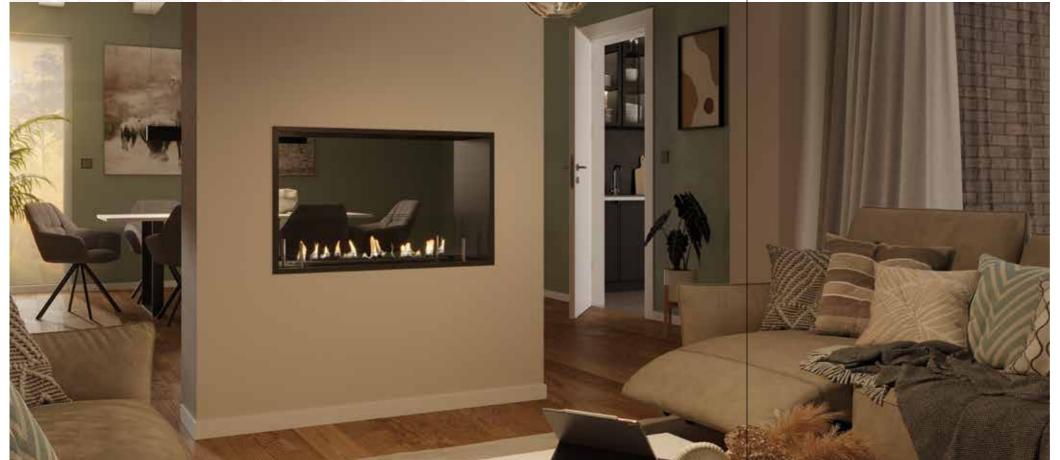

For instance as a room divider: On request, the decorative burner can be integrated in a partition wall as a tunnel solution. This creates seamless transitions between areas for different functions or – as desired – emphasises zones for rest and relaxation.

Creative fire design: Placed at the centre of the room, the impressive flames of a Deco Fire can make a truly magical impact. Two LINE+ burners can be combined to create a particularly long row of flame. With an open three-sided unit you can experience the flickering fire from any point in the room.