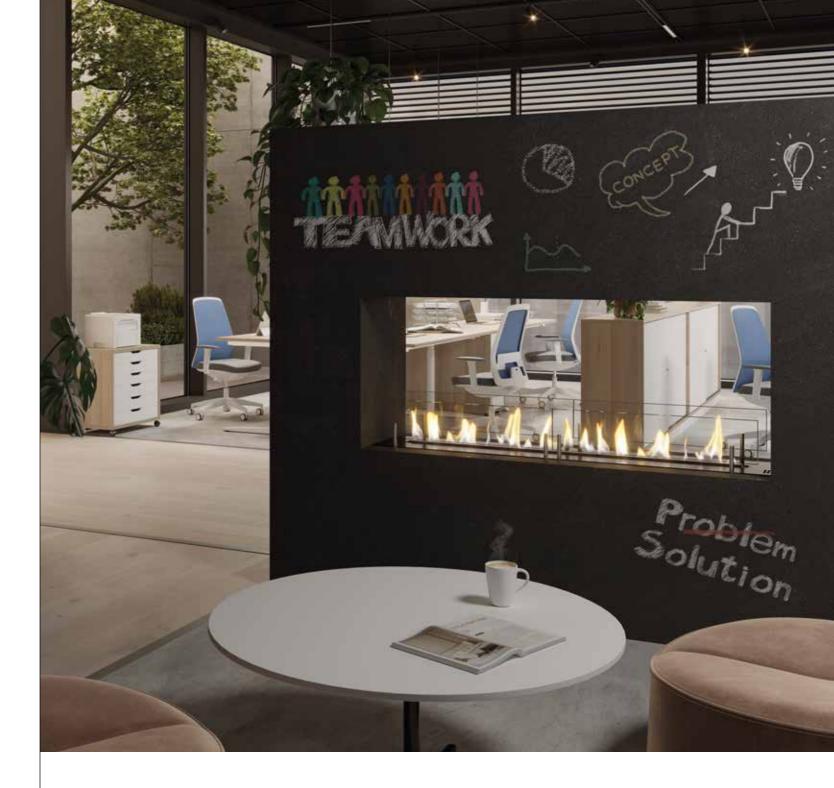

For instance as a room divider: On request, the decorative burner can be integrated in a partition wall as a tunnel solution. This creates seamless transitions between areas for different functions or – as desired – emphasises zones for rest and relaxation.

A Deco Fire can also be used as a beautiful eye-catcher in a home office: When integrated in a sideboard, the LINE burner's long row of flames creates a pleasantly relaxing atmosphere.