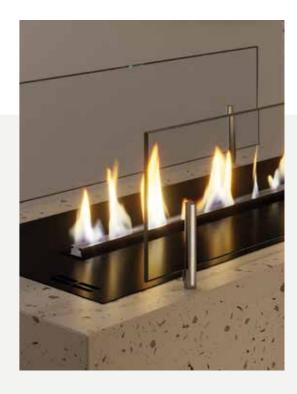

#### FLAME PROTECTION GLASS

The body of all Line series models is painted black. This rich dark colour is the perfect stage for the golden glow of the flames. The flame protection glass adds to the overall impression and increases safety.