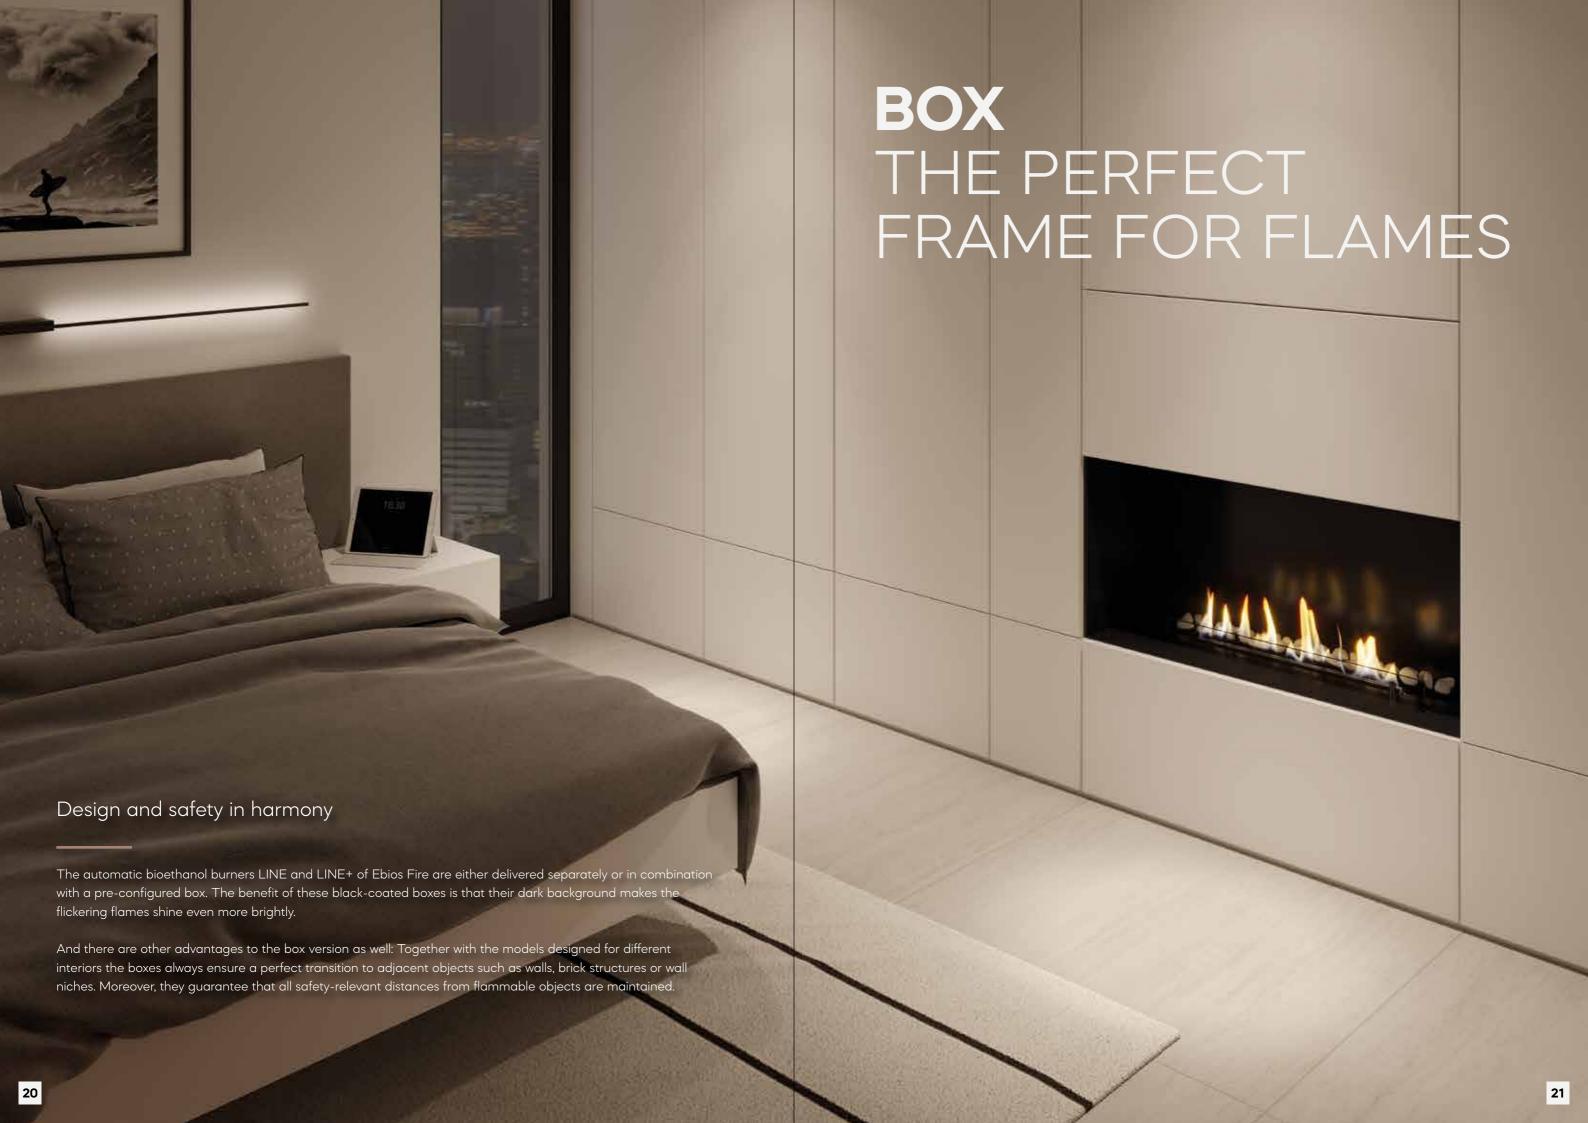

# DECO FIRE IN PRIVATE HOMES AND COMMERCIAL BUILDINGS

These elegant black boxes make even the most complex design concepts possible. Six different models are available: Three-sided design, tunnel, frame, corner left, corner right and room divider. Thanks to this diversity of options, Ebios Fire offers private building owners, planners and architects the greatest possible flexibility and safety in fireplace design.

The fireplaces can be installed during any phase of the building project, as bioethanol fireplaces require no chimney and no connecting pipes. Even installation after completion of a building project is possible.