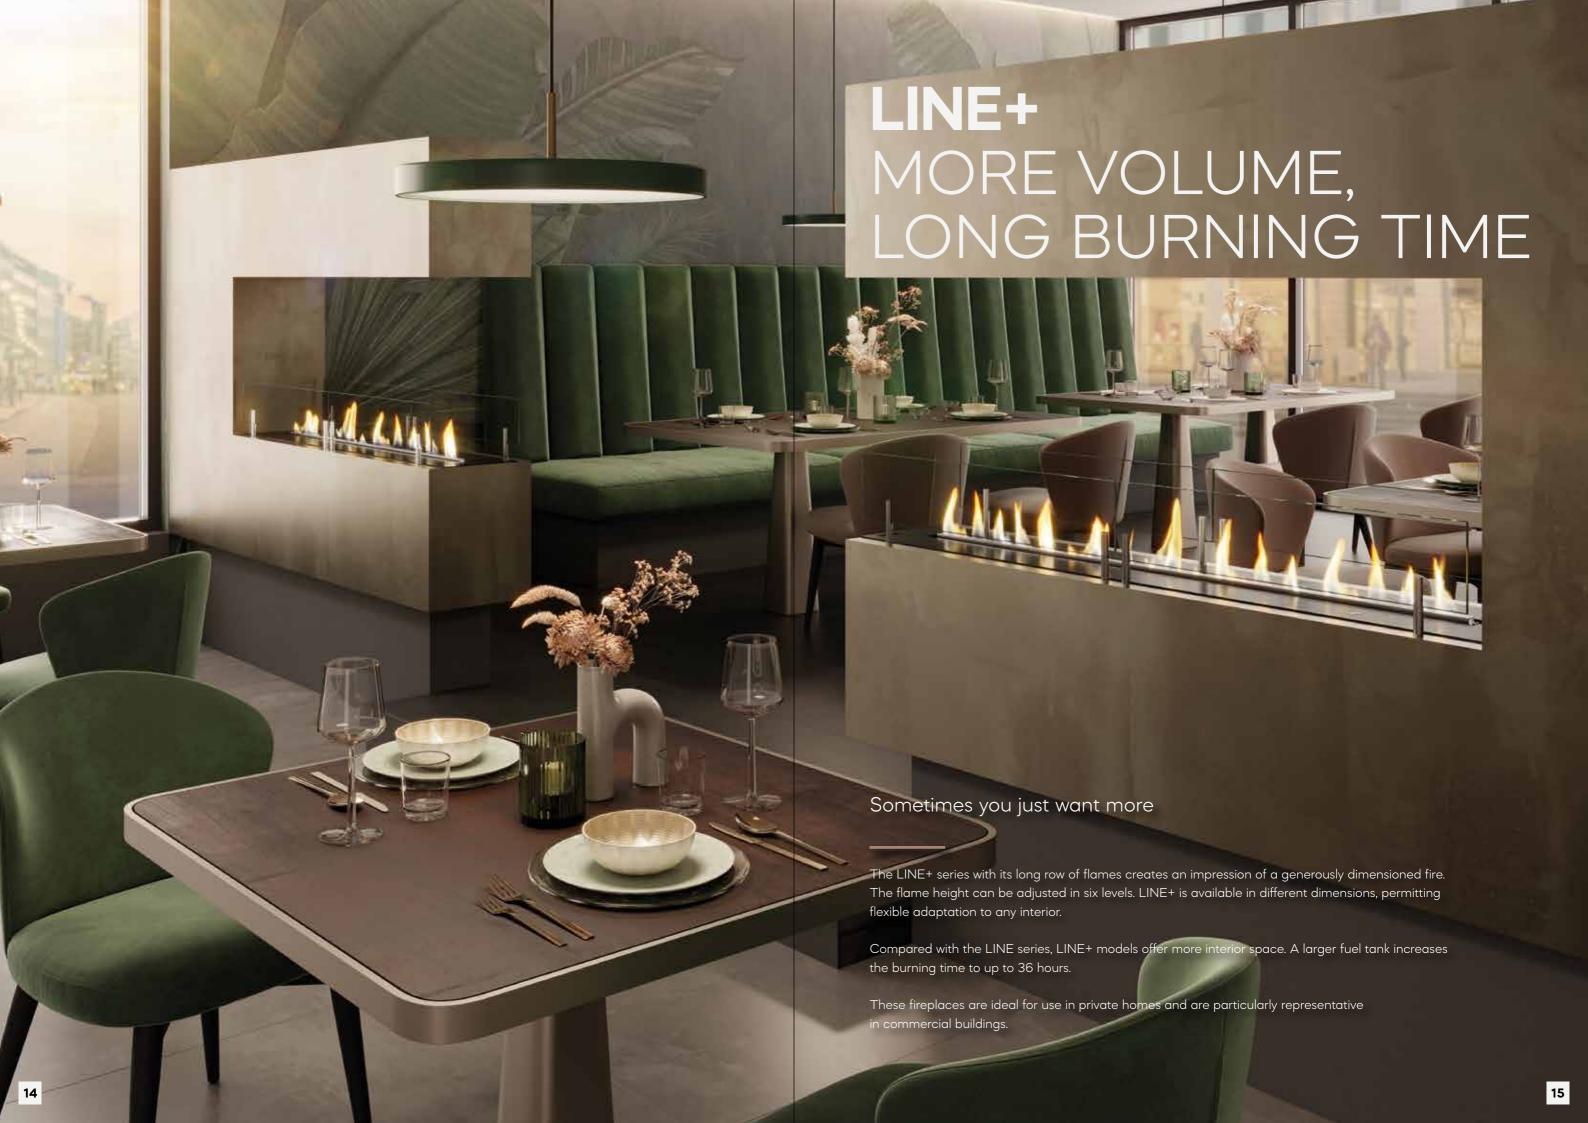

## INSTALLATION OPTIONS LINE+

Ebios Fire is not just ideal for private homes: These high-quality Deco Fires also make for the perfect eye-catcher in commercial buildings. Thanks to a wide range of dimensions and customised installation options, there are no limits to your creativity.

Whether in an elegant home or a representative hotel lobby: LINE+ automatic burners can be installed both in pieces of furniture and in fixed components such as pedestals, walls or niches. No connection to a flue pipe is required; a specialised company can install these bioethanol burners practically anywhere.

Creative fire design: Placed at the centre of the room, the impressive flames of a Deco Fire can make a truly magical impact. Two LINE+ burners can be combined to create a particularly long row of flame. With an open three-sided unit you can experience the flickering fire from any point in the room.

The body of all Line series models is painted black. This rich dark colour is the perfect stage for the golden glow of the flames. The flame protection glass adds to the overall impression and increases safety.