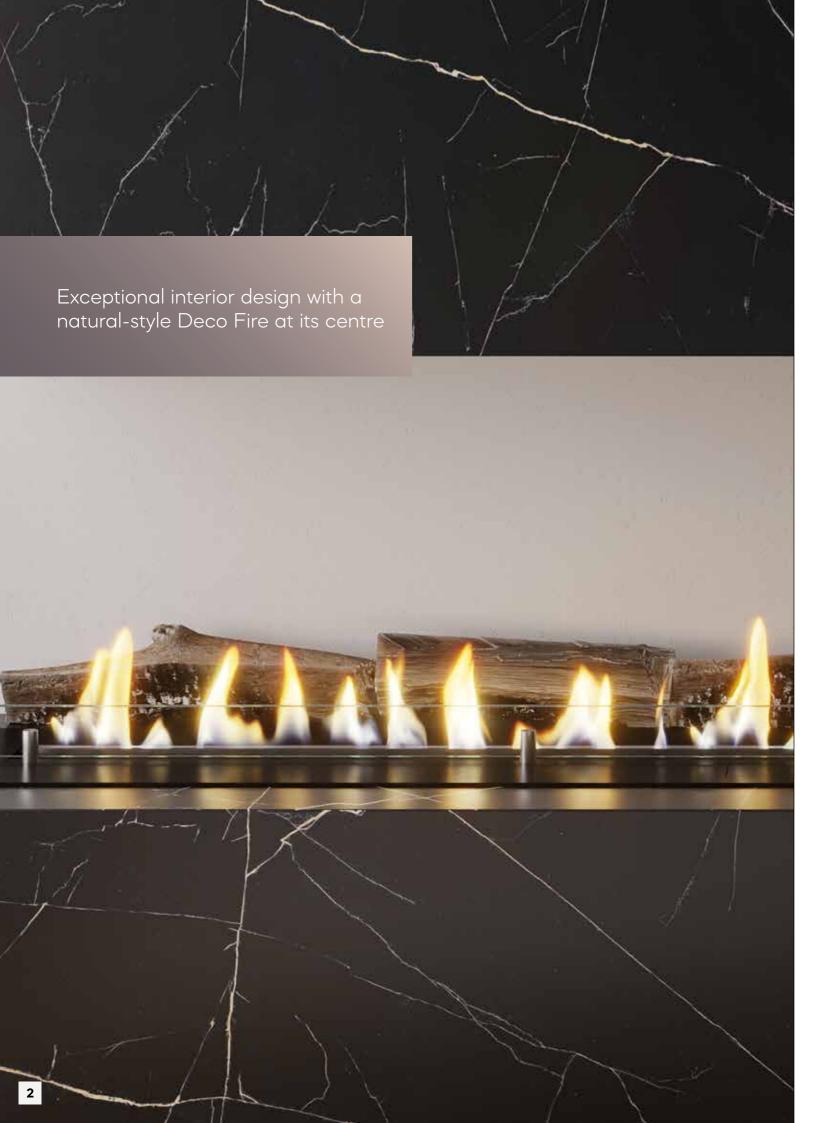

# **DECO FIRE**

| INDEX                  |    |
|------------------------|----|
| INTRODUCTION           | 6  |
| BENEFITS               | 7  |
| LINE                   | 10 |
| LINE FACTS             | 14 |
| LINE+                  | 16 |
| LINE+ FACTS            | 18 |
| ВОХ                    | 20 |
| BOX FACTS              | 24 |
| CONVENIENCE AND SAFETY | 26 |
|                        |    |

The body of all Line series models is painted black. This rich dark colour is the perfect stage for the golden glow of the flames. The flame protection glass adds to the overall impression and increases safety.