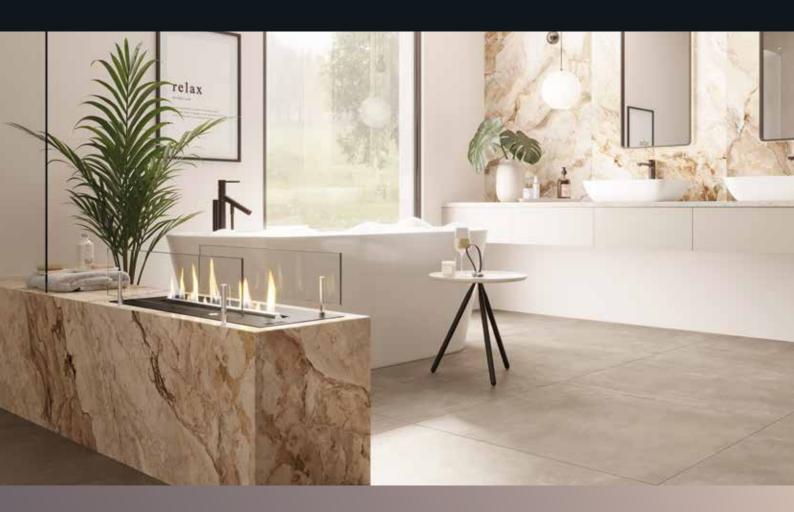

LINE is available in four different dimensions, permitting flexible adaptation to any interior.

INE IN USE

Whether as a highlight at the centre of the room or to accentuate the interior design: Ebios Fire makes it possible to place a Deco Fire anywhere in the home. Even in places that never seemed like an option before!

A Deco Fire can also be used as a beautiful eye-catcher in a home office: When integrated in a sideboard, the LINE burner's long row of flames creates a pleasantly relaxing atmosphere.