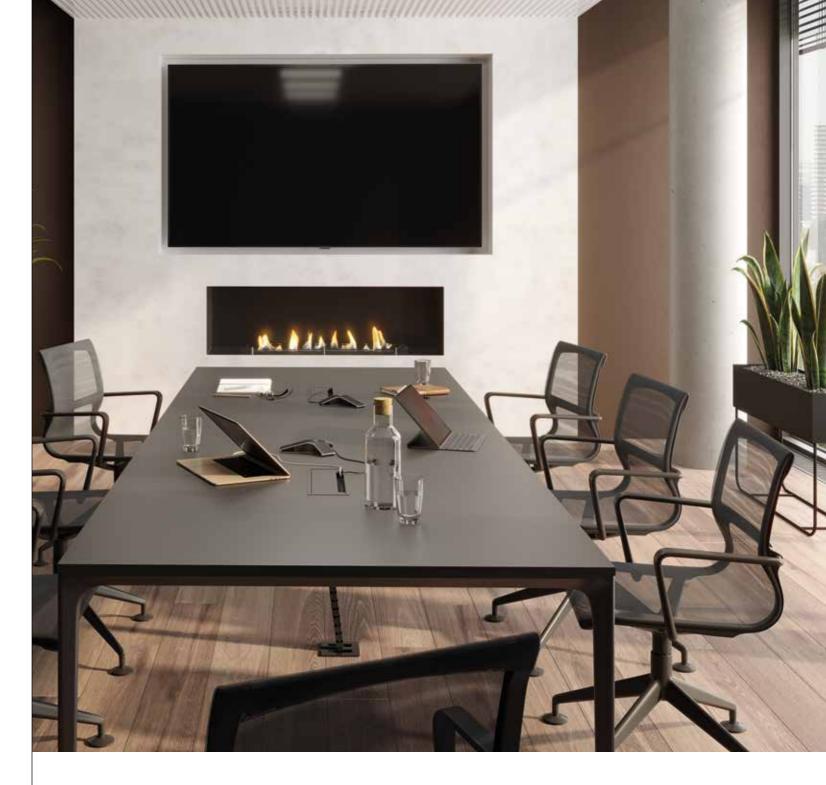

# DECO FIRE IN PRIVATE HOMES AND COMMERCIAL BUILDINGS

These elegant black boxes make even the most complex design concepts possible. Six different models are available: Three-sided design, tunnel, frame, corner left, corner right and room divider. Thanks to this diversity of options, Ebios Fire offers private building owners, planners and architects the greatest possible flexibility and safety in fireplace design.