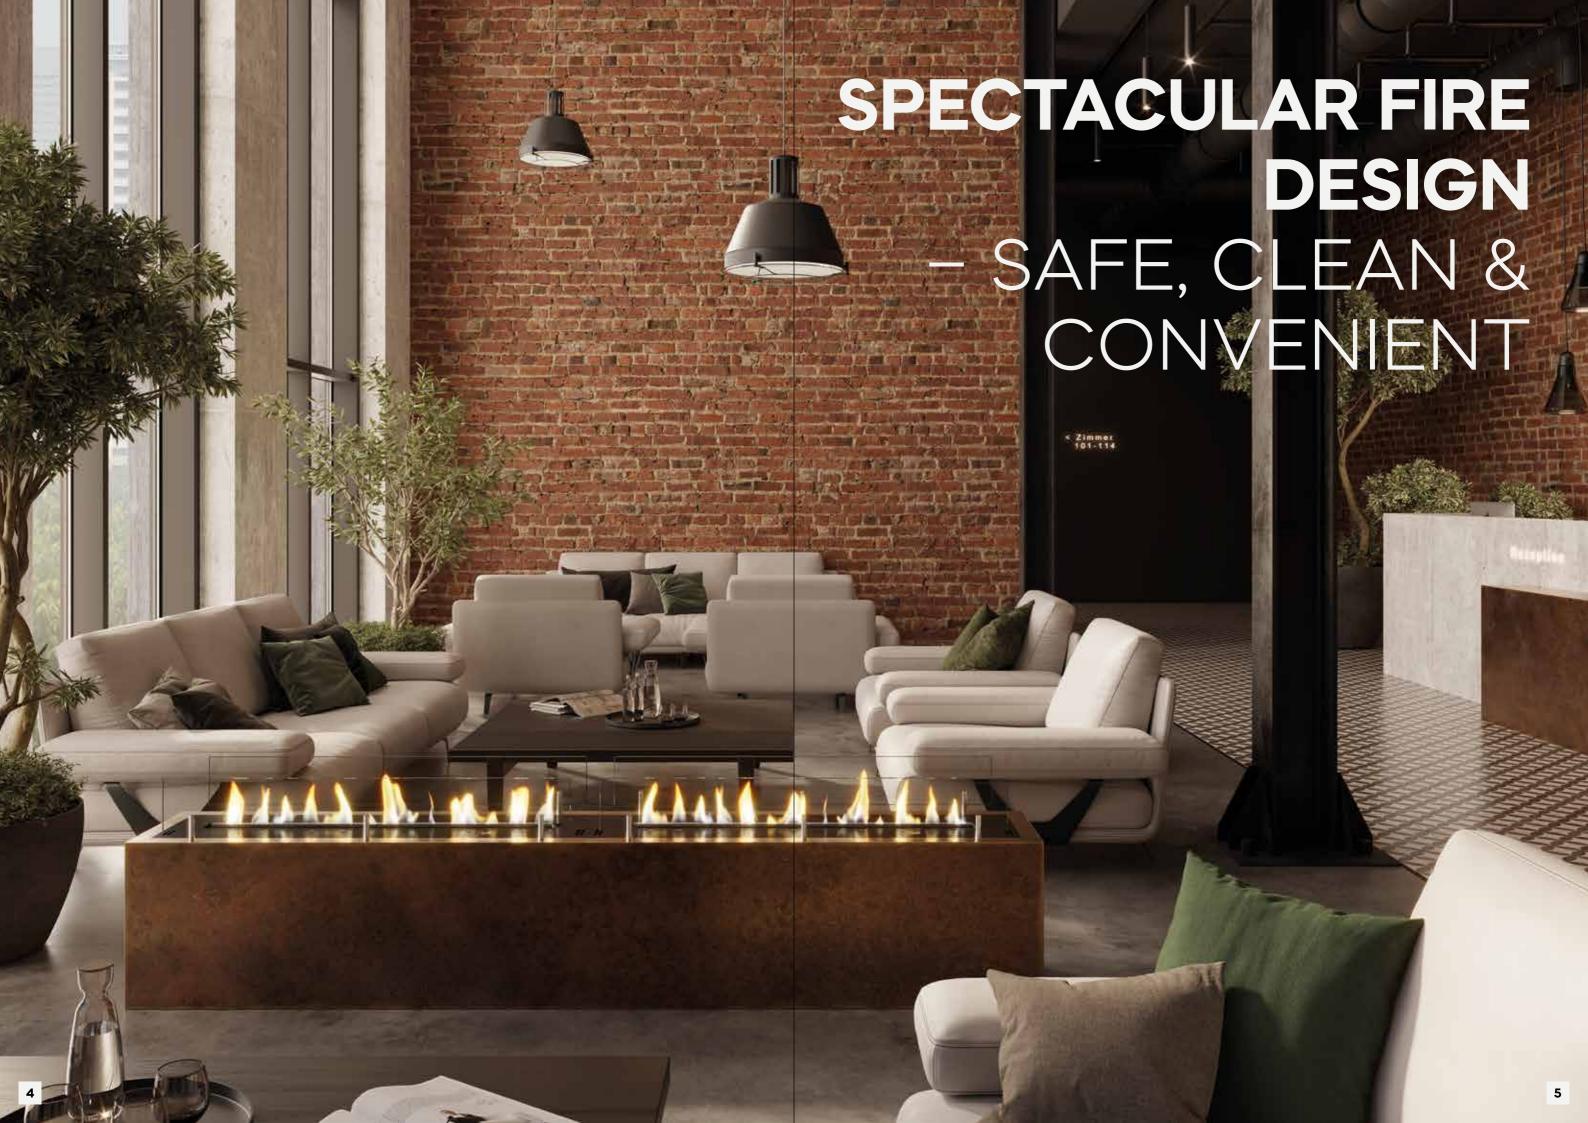

## INSTALLATION OPTIONS LINE+

Ebios Fire is not just ideal for private homes: These high-quality Deco Fires also make for the perfect eye-catcher in commercial buildings. Thanks to a wide range of dimensions and customised installation options, there are no limits to your creativity.

Whether in an elegant home or a representative hotel lobby: LINE+ automatic burners can be installed both in pieces of furniture and in fixed components such as pedestals, walls or niches. No connection to a flue pipe is required; a specialised company can install these bioethanol burners practically anywhere.

Creative fire design: Placed at the centre of the room, the impressive flames of a Deco Fire can make a truly magical impact. Two LINE+ burners can be combined to create a particularly long row of flame. With an open three-sided unit you can experience the flickering fire from any point in the room.