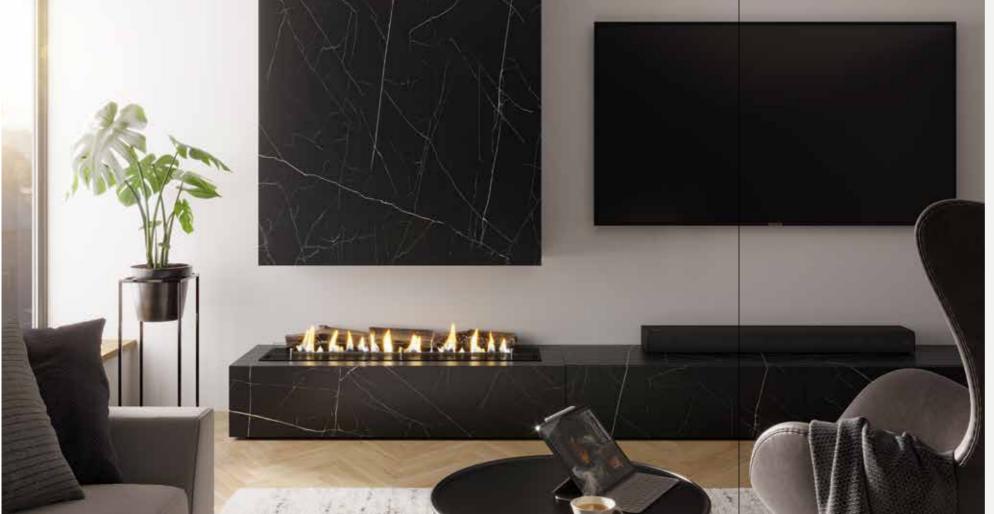

# INSTALLATION OPTIONS **LINE**

The bioethanol burners of the LINE series feature a long line of flame for an eye-catching interior design feature. The flame height can be adjusted in six levels.

Elegant integration of LINE automatic burners in pieces of furniture is easy, thanks to their compact format. Installation in fixed components such as pedestals, walls or niches is likewise possible.

LINE is available in four different dimensions, permitting flexible adaptation to any interior.

INE IN USE

Whether as a highlight at the centre of the room or to accentuate the interior design: Ebios Fire makes it possible to place a Deco Fire anywhere in the home. Even in places that never seemed like an option before!

A Deco Fire can also be used as a beautiful eye-catcher in a home office: When integrated in a sideboard, the LINE burner's long row of flames creates a pleasantly relaxing atmosphere.