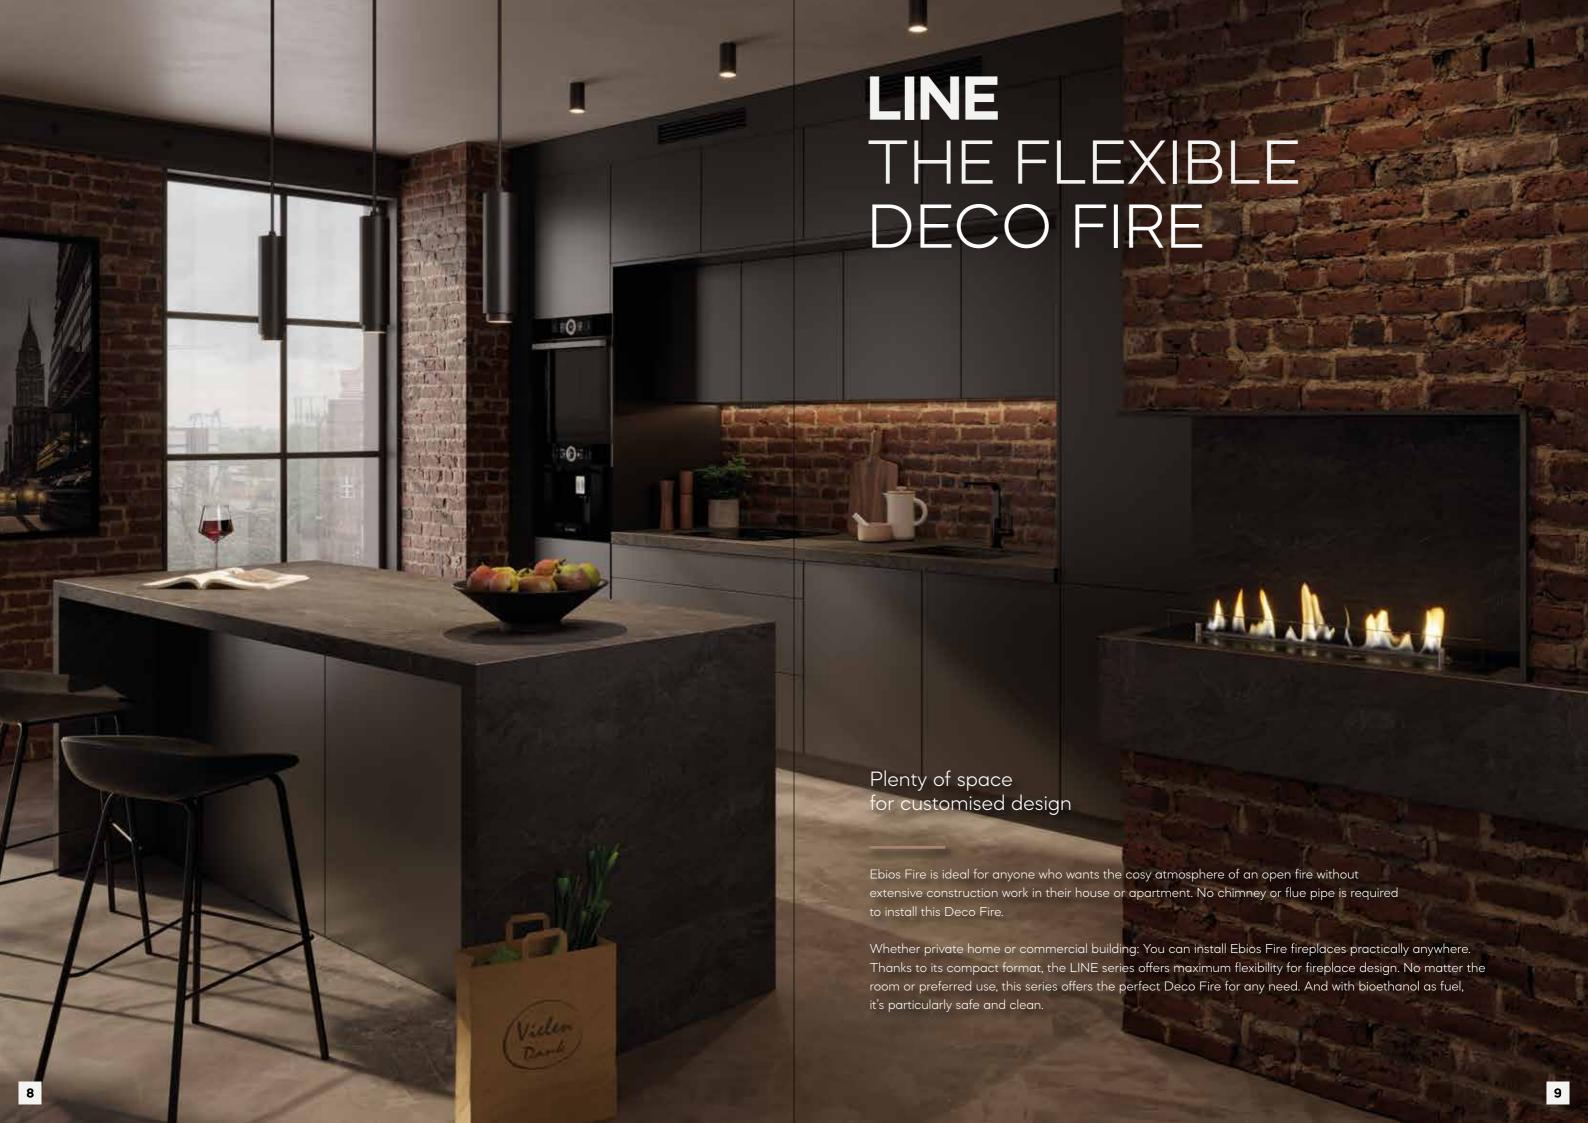

# INSTALLATION OPTIONS **LINE**

The bioethanol burners of the LINE series feature a long line of flame for an eye-catching interior design feature. The flame height can be adjusted in six levels.

Elegant integration of LINE automatic burners in pieces of furniture is easy, thanks to their compact format. Installation in fixed components such as pedestals, walls or niches is likewise possible.

LINE is available in four different dimensions, permitting flexible adaptation to any interior.

INE IN USE

Whether as a highlight at the centre of the room or to accentuate the interior design: Ebios Fire makes it possible to place a Deco Fire anywhere in the home. Even in places that never seemed like an option before!

For instance as a room divider: On request, the decorative burner can be integrated in a partition wall as a tunnel solution. This creates seamless transitions between areas for different functions or – as desired – emphasises zones for rest and relaxation.

A Deco Fire can also be used as a beautiful eye-catcher in a home office: When integrated in a sideboard, the LINE burner's long row of flames creates a pleasantly relaxing atmosphere.