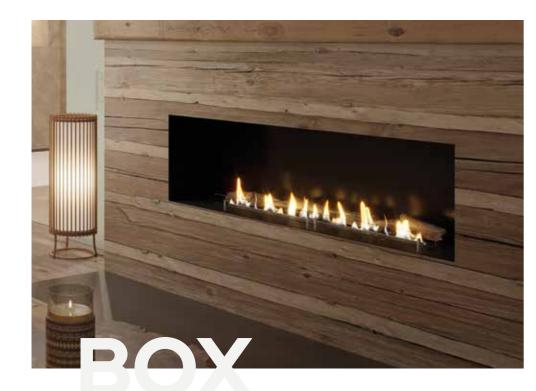

# DECO FIRE IN PRIVATE HOMES AND COMMERCIAL BUILDINGS

These elegant black boxes make even the most complex design concepts possible. Six different models are available: Three-sided design, tunnel, frame, corner left, corner right and room divider. Thanks to this diversity of options, Ebios Fire offers private building owners, planners and architects the greatest possible flexibility and safety in fireplace design.