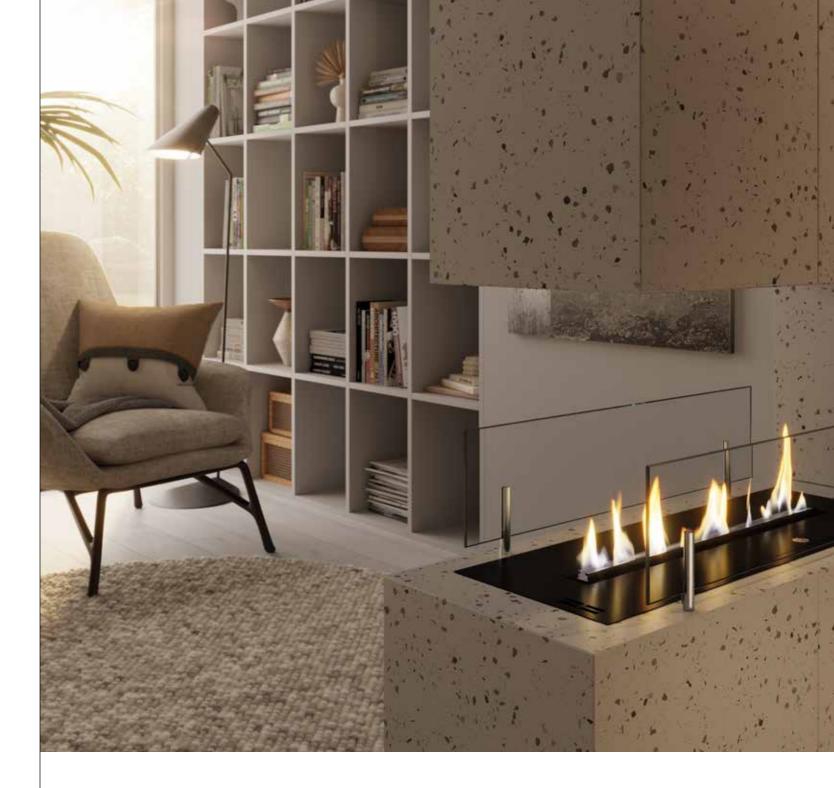

Creative fire design: Placed at the centre of the room, the impressive flames of a Deco Fire can make a truly magical impact. Two LINE+ burners can be combined to create a particularly long row of flame. With an open three-sided unit you can experience the flickering fire from any point in the room.

# DECO FIRE IN PRIVATE HOMES AND COMMERCIAL BUILDINGS

These elegant black boxes make even the most complex design concepts possible. Six different models are available: Three-sided design, tunnel, frame, corner left, corner right and room divider. Thanks to this diversity of options, Ebios Fire offers private building owners, planners and architects the greatest possible flexibility and safety in fireplace design.