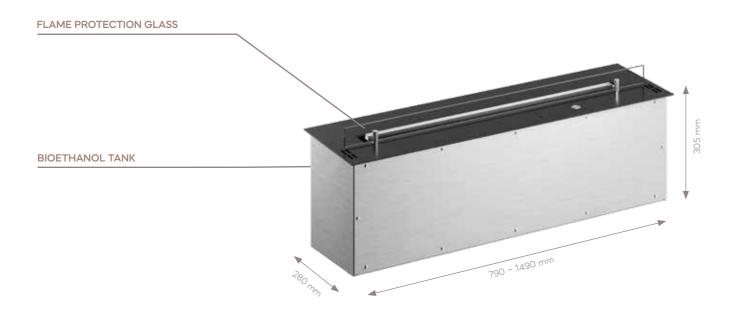

# INSTALLATION OPTIONS **LINE**

The bioethanol burners of the LINE series feature a long line of flame for an eye-catching interior design feature. The flame height can be adjusted in six levels.

Elegant integration of LINE automatic burners in pieces of furniture is easy, thanks to their compact format. Installation in fixed components such as pedestals, walls or niches is likewise possible.

## **LINE FACTS**

Compact automatic burner with state-of-the-art technology for indoor installation

### **BENEFITS**

- 4 standard lengths
  Special dimensions on request
- >>> Flame height controllable in 6 levels
- No flue pipe required
- Automatic tank function
- >>> Flame protection glass included
- Decorative logs and decorative stones as accessories

#### FLAME PROTECTION GLASS